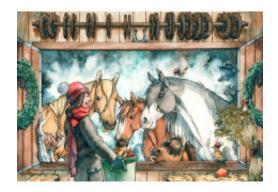

## **Description**

Artist's note: "The illustration of November in Jasu Wonder World 2022 calendar. The theme of the calendar was *Window to Another World*, featuring 12 detailed and colorful illustrations. Each one of the illustrations has a unique story to tell through views that open through different windown, and the things that happen all around the window frame.

The size of the original painting is 30 x 21 cm (A4).

Keywords: horses, winter, original painting