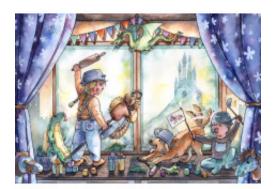

## Description

Artist's note: "The illustration of October in Jasu Wonder World 2022 calendar. The theme of the calendar was *Window to Another World*, featuring 12 detailed and colorful illustrations. Each one of the illustrations has a unique story to tell through views that open through different windown, and the things that happen all around the window frame.

The size of the original painting is 30 x 21 cm (A4).

Keywords: windown, castle, play, girl, boy, dog, kids, children, fairy tale, dinosaurus, original painting